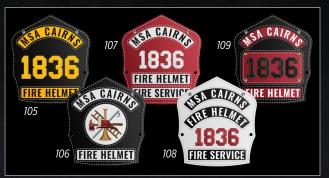

#### **Leather Front Styles**

- Sizes: 5.5", 6"
- New Front styles for 5.5"
   FRT: 105, 106, 107, and 108
   PST: 109 (frame & insert)