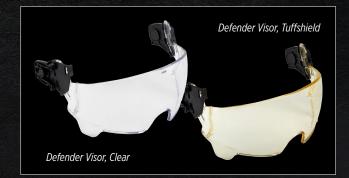

#### **Eye Protection**

- New! Articulating, Integrated Defender® Visor (available in Clear or Amber Tuffshield)
- NFPA Bourkes
- 4" Clear or Amber Tuffshield Faceshield
- ESS Goggles

#### **ARTICULATING DEFENDER® VISOR**

Designed to stow neatly in the fire helmet, new Defender<sup>®</sup> Visor snaps into place and can be deployed by simply pulling down on the lens.

### New Articulating Defender<sup>®</sup> Visor

- Retractable and articulating eyewear system stows neatly, cleanly, and securely inside the helmet.
- Easy removal for cleaning and replacement—requires no tools.