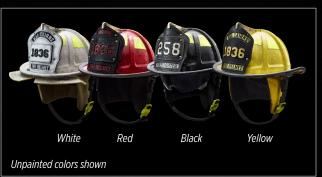

#### Colors

- Unpainted Matte Finish: White, Red, Black, Yellow
- Painted High-Luster Finish: White, Red, Black, Yellow, Blue, Green, Orange, Pink