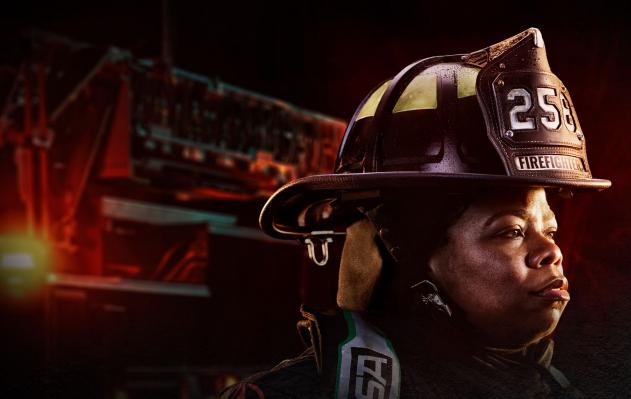

# Cairns<sup>®</sup> 1836 Fire Helmet

WHEN YOU GO IN, WE GO IN WITH YOU.

# **Cairns® 1836 Fire Helmet**

Blending tradition and technology, the MSA Cairns 1836 Traditional Fire Helmet is designed to enhance comfort while making helmet cleanings and inspections faster and easier. Cairns has been proudly manufacturing fire helmets since 1836 and when it comes to head protection, more first responders trust MSA Cairns brand fire helmets than any other.<sup>1</sup> The Cairns 1836 Fire Helmet is the latest innovation in traditional fire helmets from the brand that has been pioneering quality head protection for generations.