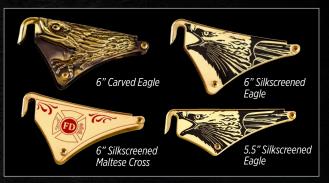

#### **Front Holders**

- Sizes: 5.5" and 6"
- Styles: Silkscreened Maltese Cross, Silkscreened Eagle, Carved Eagle
- Side Accountability Brackets

#### **Leather Front Styles**

- Sizes: 5.5", 6"
- New Front styles for 5.5"
   FRT: 105, 106, 107, and 108
   PST: 109 (frame & insert)