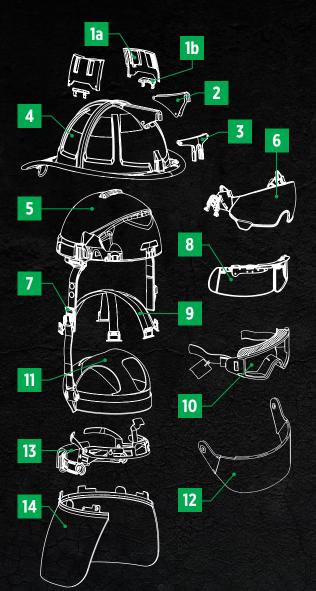

## **Detail View**

### KEY

- 1a Accountability Brackets (optional)
- **1b** Anchor Base
- 2 Front Holder
- (5.5" or 6" option)
- 3 Front Bracket
- Shell
- 5 Impact Cap
- 6 Defender<sup>®</sup> Visor

- 7 Chinstrap NFPA Bourkes
- Suspension
- 10 Goggles
- **Cushion Liner**
- 12 4" Faceshield 13 Headband Assembly
- 14 Earlaps