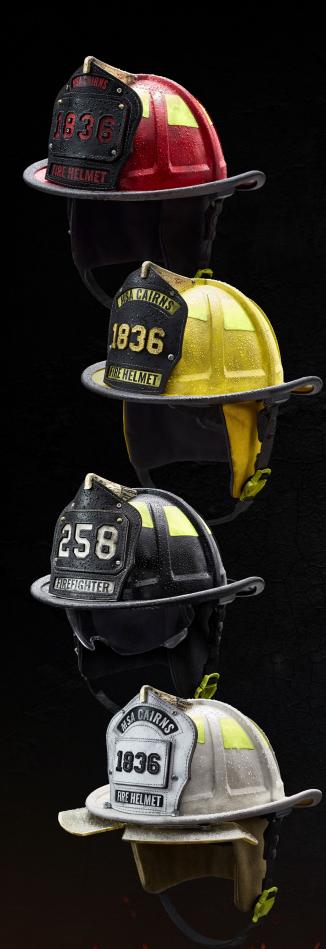

#### Colors

- Unpainted Matte Finish: White, Red, Black, Yellow
- Painted High-Luster Finish: White, Red, Black, Yellow, Blue, Green, Orange, Pink