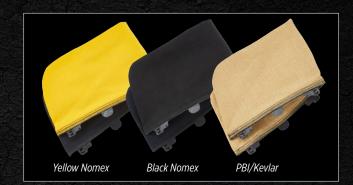

#### **Cushion Liner**

- Standard option made with TenCate Tecasafe<sup>®</sup> Plus TechT4<sup>™</sup> material
- Genuine leather option available

Earlaps

- Yellow Nomex
- Black Nomex
- PBI/Kevlar