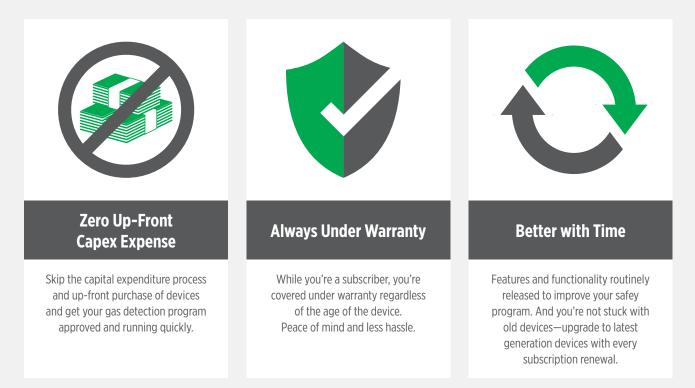

## Build your safety program with the simplicity of an MSA+ subscription.

MSA+ gives you access to powerful cloud-based solutions enabling faster implementation, increased warranty coverage, and automatic software and firmware upgrades—with minimal capital expense.