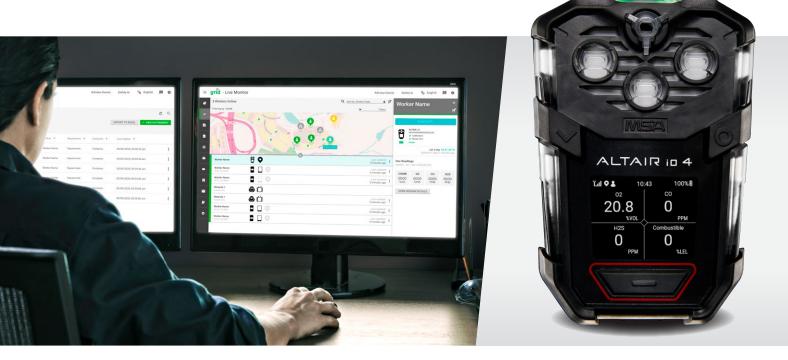

## ALTAIR io<sup>™</sup> 4 Gas Detection Wearable

Designed with fully integrated connectivity for real-time visibility across your worksites from day one.

- Automatic Connectivity
- Over the Air Updates
- Automatic Bump and Calibration
- Rugged Durable Design and Industry Leading XCell® Sensors

#### **MSA Grid**

Cloud-based software provides real-time visibility across your worksites—including workers and workflows—accessible from anywhere with an internet connection via desktop or mobile.

- Grid Compliance Software
- Grid Fleet Manager
- Grid Live Monitor

## Monitor Your Workforce & Worksite Safety in Real-Time

Know when, where, and who in real-time. With connectivity to the cloud, integrated GPS, and seamless MSA id<sup>™</sup> digital device assignment, your safety program has a level of visibility its never had before.