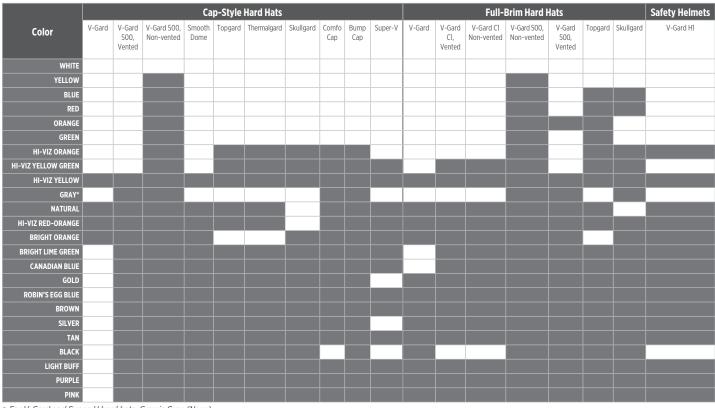

## **SECTION 5: HELMET COLOR SELECTION**

For the hard hat ordered in Section 2, please select the stocked color requested by the customer. Put the quantity requested in the appropriate cell, keeping MOQs in mind. Only colors shown are considered "stocked;" all others are non-stocked. Additional fees and MOQs may apply to non-stocked hard hat colors. Please note: logo color reversal may be required, depending on the color of the logo and the hard hat selected (i.e, a dark logo will only show up on a light hard hat and vice-versa).

<sup>\*</sup> For V-Gard and Super-V hard hats, Gray is Gray (Navy).