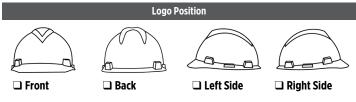

### SECTION 4: LOGO POSITION<sup>4</sup>

<sup>&</sup>lt;sup>4</sup> Skullgard hard hats can only be logoed on front. Comfo Caps can only be logoed on sides. Bump Caps can only be logoed on front, in one color.